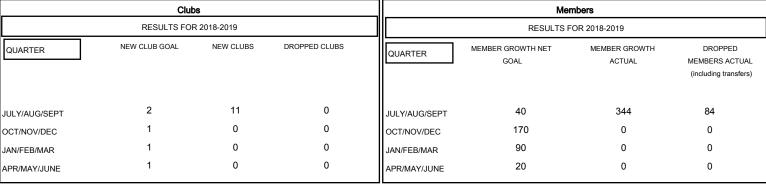

## MONTHLY MEMBERSHIP PROGRESS REPORT

## District 321A2

Results as of: 09/30/2018





## GOALS AND ACTUAL NEW CLUBS CUMULATIVE



## GOALS AND ACTUAL MEMBERS CUMULATIVE



| DROPPED CLUBS: 0  DROPPED MEMBERS |    | 35 CLUBS OF 133 ADDED 1 OR MORE<br>NEW MEMBERS | GENDER DISTRIBUTION  MALE 2,686 (66.57%)  FEMALE 1,349 (33.43%)  Women Percentage Fiscal Year Goal: 20% |       |
|-----------------------------------|----|------------------------------------------------|---------------------------------------------------------------------------------------------------------|-------|
| DECEASED                          | 1  | CLICK HERE FOR CUMULATIVE                      | TOTAL FAMILY UNIT MEMBERS                                                                               | 2,261 |
| CLUB CANCELLED                    | 0  | MEMBERSHIP DATA                                |