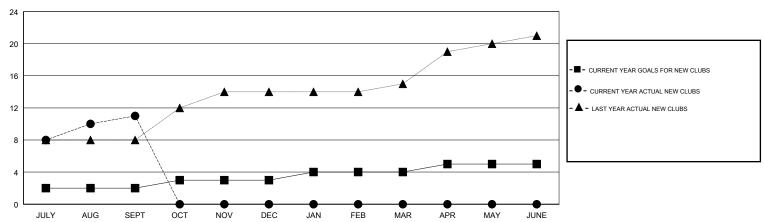

## MONTHLY MEMBERSHIP PROGRESS REPORT

## District 321A2

Results as of: 09/30/2018





## GOALS AND ACTUAL NEW CLUBS CUMULATIVE



## GOALS AND ACTUAL MEMBERS CUMULATIVE



| DROPPED CLUBS: 0  DROPPED MEMBERS |    | 35 CLUBS OF 133 ADDED 1 OR MORE<br>NEW MEMBERS | GENDER DISTRIBUTION  MALE 2,686 (66.57%)  FEMALE 1,349 (33.43%)  Women Percentage Fiscal Year Goal: 20% |       |
|-----------------------------------|----|------------------------------------------------|---------------------------------------------------------------------------------------------------------|-------|
| DECEASED                          | 1  | CLICK HERE FOR CUMULATIVE                      | TOTAL FAMILY UNIT MEMBERS                                                                               | 2,261 |
| CLUB CANCELLED                    | 0  | MEMBERSHIP DATA                                |