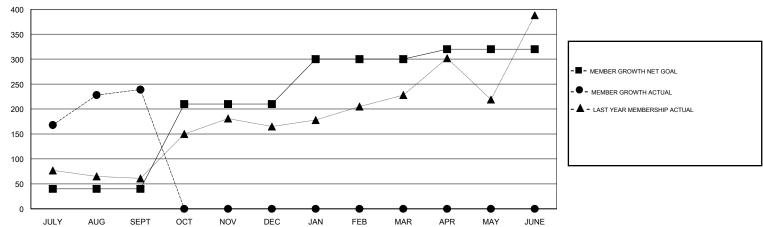

## GOALS AND ACTUAL MEMBERS CUMULATIVE

| DROPPED CLUBS: 0  DROPPED MEMBERS |    | 35 CLUBS OF 133 ADDED 1 OR MORE<br>NEW MEMBERS | GENDER DISTRIBUTION  MALE 2,686 (66.57%)  FEMALE 1,349 (33.43%)  Women Percentage Fiscal Year Goal: 20% |       |
|-----------------------------------|----|------------------------------------------------|---------------------------------------------------------------------------------------------------------|-------|
| DECEASED                          | 1  | CLICK HERE FOR CUMULATIVE                      | TOTAL FAMILY UNIT MEMBERS                                                                               | 2,261 |
| CLUB CANCELLED                    | 0  | MEMBERSHIP DATA                                |                                                                                                         | 1,259 |
| OTHER                             | 83 |                                                | FAMILY MEMBERS PAYING HALF 1,                                                                           |       |
| TOTAL                             | 84 |                                                |                                                                                                         |       |